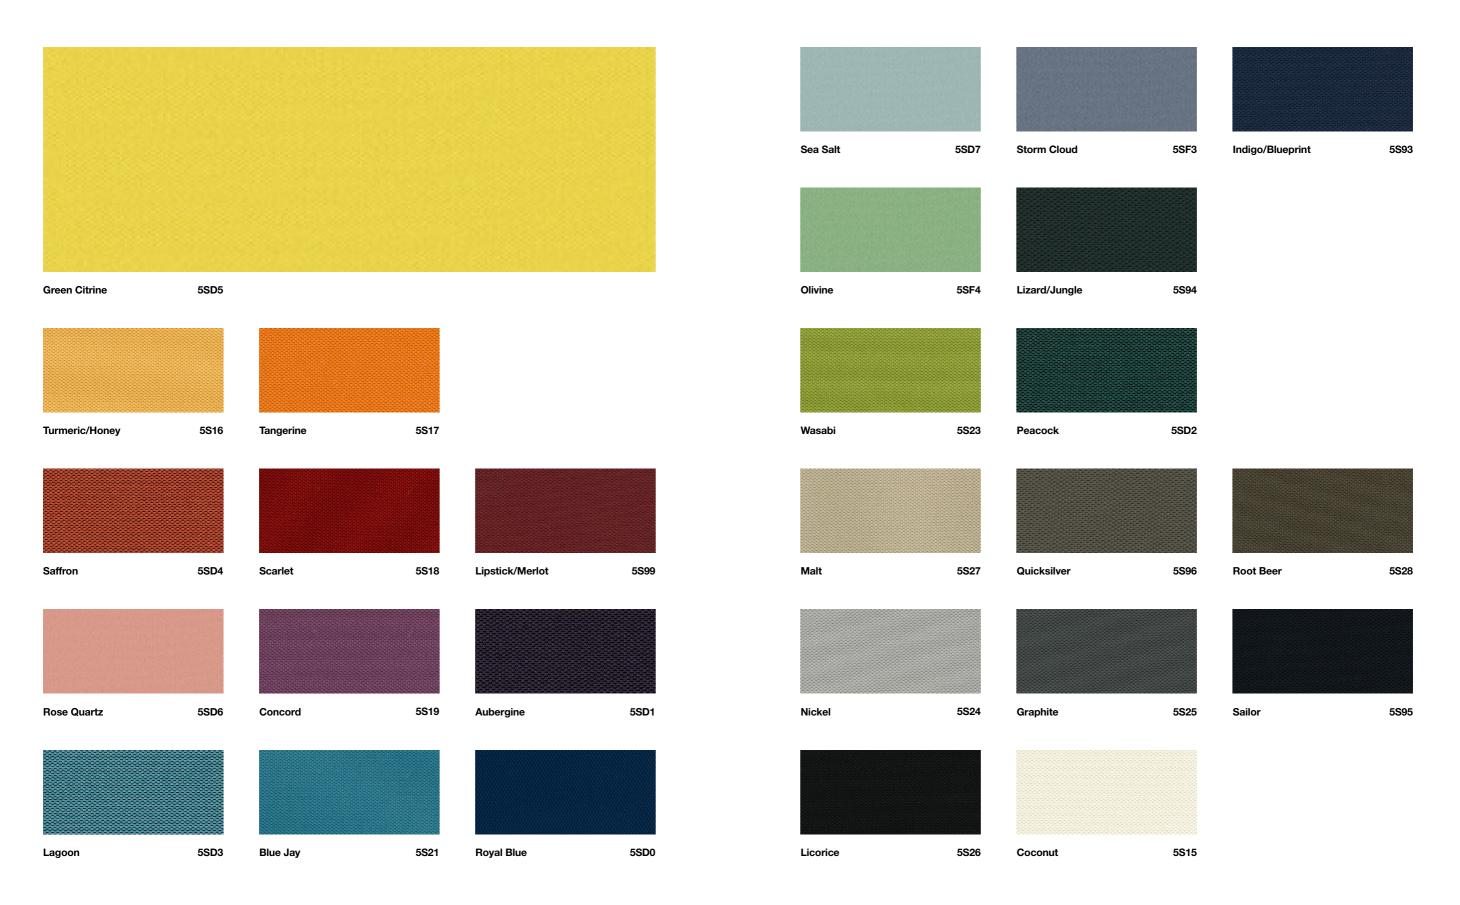

#### **Performance Standards**

|                  | Americas<br>Finish Code | Europe, Middle<br>East and Africa<br>Finish Code | Asia Pacific<br>Finish Code |
|------------------|-------------------------|--------------------------------------------------|-----------------------------|
| Coconut          | 5S15                    | AT14                                             | 5S15                        |
| Turmeric/Honey   | 5S16                    | AT29                                             | 5S16                        |
| Tangerine        | 5S17                    | AT19                                             | 5S17                        |
| Scarlet          | 5S18                    | AT15                                             | 5S18                        |
| Concord          | 5S19                    | AT23                                             | 5S19                        |
| Blue Jay         | 5S21                    | AT16                                             | 5S21                        |
| Wasabi           | 5S23                    | AT21                                             | 5S23                        |
| Nickel           | 5S24                    | AT17                                             | 5S24                        |
| Graphite         | 5S25                    | AT24                                             | 5S25                        |
| Licorice         | 5S26                    | AT04                                             | 5S26                        |
| Malt             | 5S27                    | AT20                                             | 5S27                        |
| Root Beer        | 5S28                    | AT18                                             | 5S28                        |
| Indigo/Blueprint | 5S93                    | -                                                | 5S93                        |
| Lizard/Jungle    | 5S94                    | AT27                                             | 5S94                        |
| Sailor           | 5S95                    | -                                                | 5S95                        |
| Quicksilver      | 5S96                    | -                                                | 5S96                        |
| Lipstick/Merlot  | 5S99                    | AT28                                             | 5S99                        |
| Royal Blue       | 5SD0                    | AT08                                             | 5SD0                        |
| Aubergine        | 5SD1                    | AT25                                             | 5SD1                        |
| Peacock          | 5SD2                    | AT26                                             | 5SD2                        |
| Lagoon           | 5SD3                    | AT30                                             | 5SD3                        |
| Saffron          | 5SD4                    | AT31                                             | 5SD4                        |
| Green Citrine    | 5SD5                    | -                                                | 5SD5                        |
| Rose Quartz      | 5SD6                    | -                                                | 5SD6                        |
| Sea Salt         | 5SD7                    | -                                                | 5SD7                        |
| Storm Cloud      | 5SF3                    | -                                                | 5SF3                        |
| Olivine          | 5SF4                    | -                                                | 5SF4                        |