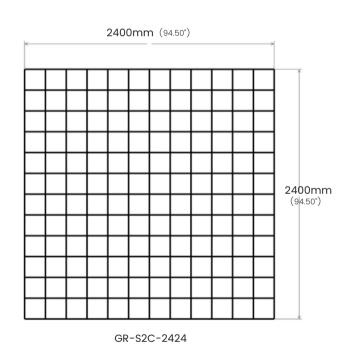

### **CLOSED PERIMETER GRID**

Space 2 acoustic grid features a 200mm design pattern. Blade height reflects openings both being spaced apart by 200mm.

### SPECIFICATIONS:

Grid opening (A): 200mm (center)

Grid height (B): 200mm

Blade thickness (C): 12mm (select colors ONLY) / 18mm (all colors)

Edge overlap: N/A

P 4 canacoustics

## neoGRID Space 2C