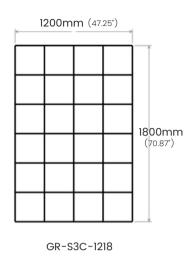

# neoGRID Space 3C

### CLOSED PERIMETER GRID

Space 3C acoustic grid features a 300mm design pattern. Blade height reflects openings both being spaced apart by 300mm.

### SPECIFICATIONS:

Grid opening (A): 300mm (center)

Blade height (B): 300mm

Blade thickness (C): 12mm (select colors ONLY) / 18mm (all colors)

Edge overlap: N/A

P 8 canacoustics

GR-S3C-1224 GR-S3C-2424