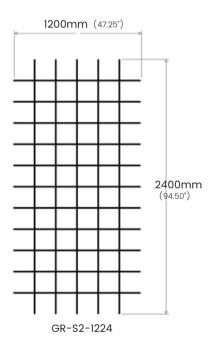

### **OPEN PERIMETER GRID**

Space 2 acoustic grid features a 200mm design pattern. Blade height reflects openings both being spaced apart by 200mm.

### **SPECIFICATIONS:**

Grid opening (A): 200mm (center)

Blade height (B): 200mm

Blade thickness ( $^{\circ}$ ): 12mm (select colors ONLY) / 18mm (all

colors)

Edge overlap: 200mm