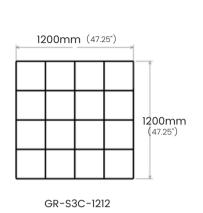

# neoGRID Space 3C

### CLOSED PERIMETER GRID

Space 3C acoustic grid features a 300mm design pattern. Blade height reflects openings both being spaced apart by 300mm.

### SPECIFICATIONS:

Grid opening (A): 300mm (center)

Blade height (B): 300mm

Blade thickness (C): 12mm (select colors ONLY) / 18mm (all colors)

Edge overlap: N/A

P 8 canacoustics

GR-S3C-1224 GR-S3C-2424