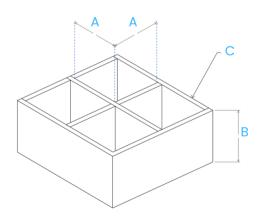

### **SPECIFICATIONS:**

Grid opening (A): 200mm (center)

Blade height (B): 200mm

Blade thickness ( $^{\circ}$ ): 12mm (select colors ONLY) / 18mm (all

colors)

Edge overlap: 200mm

### SPECIFICATIONS:

Grid opening (A): 200mm (center)

Grid height (B): 200mm

Blade thickness (C): 12mm (select colors ONLY) / 18mm (all colors)

Edge overlap: N/A

P 4 canacoustics

### **SPECIFICATIONS:**

Grid opening (A): 300mm (center)

Blade height (B): 300mm

Blade thickness (C): 12mm (select colors ONLY) / 18mm (all colors)

Edge overlap: 150mm / 300mm

### SPECIFICATIONS:

Grid opening (A): 300mm (center)

Blade height (B): 300mm

Blade thickness (C): 12mm (select colors ONLY) / 18mm (all colors)

Edge overlap: N/A

P 8 canacoustics

GR-S3C-1224 GR-S3C-2424