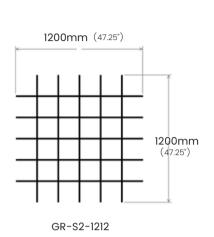

### **OPEN PERIMETER GRID**

Space 2 acoustic grid features a 200mm design pattern. Blade height reflects openings both being spaced apart by 200mm.

### **SPECIFICATIONS:**

Grid opening (A): 200mm (center)

Blade height (B): 200mm

Blade thickness ( $^{\circ}$ ): 12mm (select colors ONLY) / 18mm (all

colors)

Edge overlap: 200mm