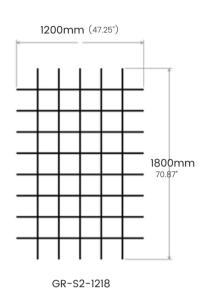

### **OPEN PERIMETER GRID**

Space 2 acoustic grid features a 200mm design pattern. Blade height reflects openings both being spaced apart by 200mm.

### **SPECIFICATIONS:**

Grid opening (A): 200mm (center)

Blade height (B): 200mm

Blade thickness ( $^{\circ}$ ): 12mm (select colors ONLY) / 18mm (all

colors)

Edge overlap: 200mm