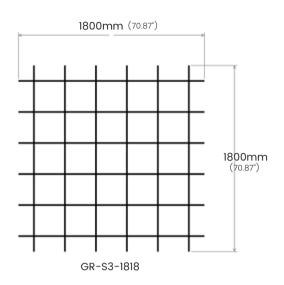

### **OPEN PERIMETER GRID**

Space 3 acoustic grid features a 300mm design pattern. Blade height reflects openings both being spaced apart by 300mm.

Edge overlap is available in 150mm and 300mm sizes.

### **SPECIFICATIONS:**

Grid opening (A): 300mm (center)

Blade height (B): 300mm

Blade thickness (C): 12mm (select colors ONLY) / 18mm (all colors)

Edge overlap: 150mm / 300mm