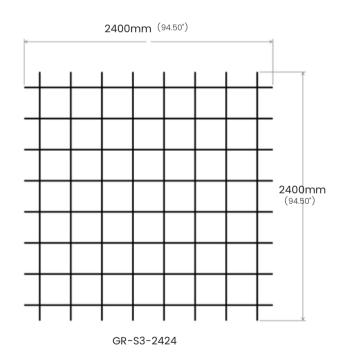

### **OPEN PERIMETER GRID**

Space 3 acoustic grid features a 300mm design pattern. Blade height reflects openings both being spaced apart by 300mm.

Edge overlap is available in 150mm and 300mm sizes.

### **SPECIFICATIONS:**

Grid opening (A): 300mm (center)

Blade height (B): 300mm

Blade thickness (C): 12mm (select colors ONLY) / 18mm (all colors)

Edge overlap: 150mm / 300mm