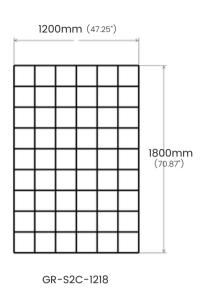

### **CLOSED PERIMETER GRID**

Space 2 acoustic grid features a 200mm design pattern. Blade height reflects openings both being spaced apart by 200mm.

### SPECIFICATIONS:

Grid opening (A): 200mm (center)

Grid height (B): 200mm

Blade thickness (C): 12mm (select colors ONLY) / 18mm (all colors)

Edge overlap: N/A

P 4 canacoustics

## neoGRID Space 2C