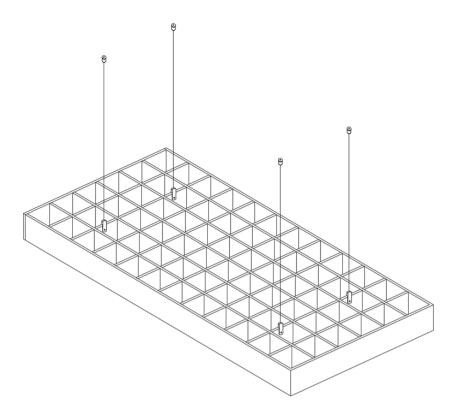

### **DESCRIPTION**

neoGRID acoustic ceiling grids are installed parallel to the ceiling and add depth to your space while absorbing rogue sound waves in the room to create a quieter and more comfortable environment.

Perfectly suited for any office or conference room space or as a focal point above noisy meeting areas. Available in a variety of dimensions and configurations as well as custom fabrication.

### **CONFIGURATIONS**

Open perimeter

Modular, interlocking

Available w. open or closed perimeters

P | canacoustics