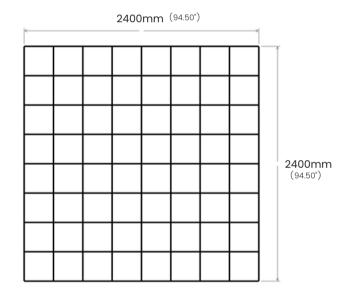

### **CLOSED PERIMETER GRID**

Space 2 acoustic grid features a 200mm design pattern. Blade height reflects openings both being spaced apart by 200mm.

### SPECIFICATIONS:

Grid opening (A): 200mm (center)

Grid height (B): 200mm

Blade thickness (C): 12mm (select colors ONLY) / 18mm (all colors)

Edge overlap: N/A

P 4 canacoustics