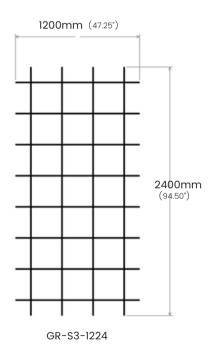

### **OPEN PERIMETER GRID**

Space 3 acoustic grid features a 300mm design pattern. Blade height reflects openings both being spaced apart by 300mm.

Edge overlap is available in 150mm and 300mm sizes.

### **SPECIFICATIONS:**

Grid opening (A): 300mm (center)

Blade height (B): 300mm

Blade thickness (C): 12mm (select colors ONLY) / 18mm (all colors)

Edge overlap: 150mm / 300mm