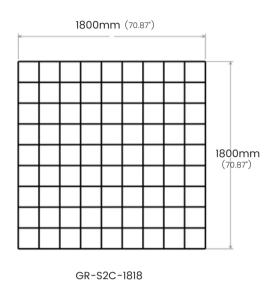

### **CLOSED PERIMETER GRID**

Space 2 acoustic grid features a 200mm design pattern. Blade height reflects openings both being spaced apart by 200mm.

### SPECIFICATIONS:

Grid opening (A): 200mm (center)

Grid height (B): 200mm

Blade thickness (C): 12mm (select colors ONLY) / 18mm (all colors)

Edge overlap: N/A

P 4 canacoustics

## neoGRID Space 2C