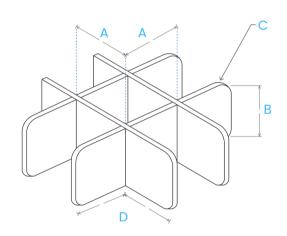

### **SPECIFICATIONS:**

Grid opening (A): 200mm (center)

Blade height (B): 200mm

Blade thickness ( $^{\circ}$ ): 12mm (select colors ONLY) / 18mm (all

colors)

Edge overlap: 200mm

### SPECIFICATIONS:

Grid opening (A): 200mm (center)

Grid height (B): 200mm

Blade thickness (C): 12mm (select colors ONLY) / 18mm (all colors)

Edge overlap: N/A

P 4 canacoustics

### **SPECIFICATIONS:**

Grid opening (A): 300mm (center)

Blade height (B): 300mm

Blade thickness (C): 12mm (select colors ONLY) / 18mm (all colors)

Edge overlap: 150mm / 300mm

### SPECIFICATIONS:

Grid opening (A): 300mm (center)

Blade height (B): 300mm

Blade thickness (C): 12mm (select colors ONLY) / 18mm (all colors)

Edge overlap: N/A

P 8 canacoustics

GR-S3C-1224 GR-S3C-2424