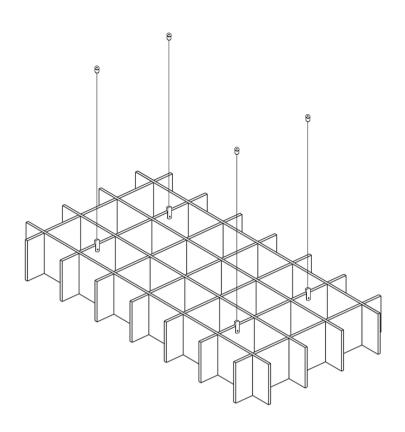

## neoGRID Space 2C

### **CLOSED PERIMETER GRID**

Space 2 acoustic grid features a 200mm design pattern. Blade height reflects openings both being spaced apart by 200mm.

### SPECIFICATIONS:

Grid opening (A): 200mm (center)

Grid height (B): 200mm

Blade thickness (C): 12mm (select colors ONLY) / 18mm (all colors)

Edge overlap: N/A

P 4 canacoustics