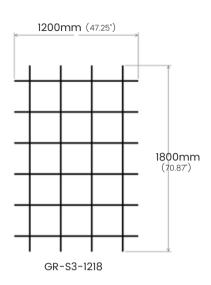

### **OPEN PERIMETER GRID**

Space 3 acoustic grid features a 300mm design pattern. Blade height reflects openings both being spaced apart by 300mm.

Edge overlap is available in 150mm and 300mm sizes.

### **SPECIFICATIONS:**

Grid opening (A): 300mm (center)

Blade height (B): 300mm

Blade thickness (C): 12mm (select colors ONLY) / 18mm (all colors)

Edge overlap: 150mm / 300mm