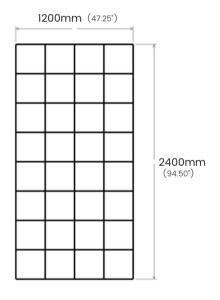

### **OPEN PERIMETER GRID**

Space 2 acoustic grid features a 200mm design pattern. Blade height reflects openings both being spaced apart by 200mm.

### **SPECIFICATIONS:**

Grid opening (A): 200mm (center)

Blade height (B): 200mm

Blade thickness ( $^{\circ}$ ): 12mm (select colors ONLY) / 18mm (all

colors)

Edge overlap: 200mm