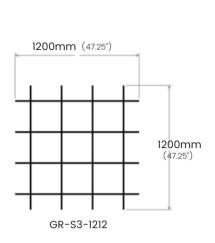

### **OPEN PERIMETER GRID**

Space 3 acoustic grid features a 300mm design pattern. Blade height reflects openings both being spaced apart by 300mm.

Edge overlap is available in 150mm and 300mm sizes.

### **SPECIFICATIONS:**

Grid opening (A): 300mm (center)

Blade height (B): 300mm

Blade thickness (C): 12mm (select colors ONLY) / 18mm (all colors)

Edge overlap: 150mm / 300mm