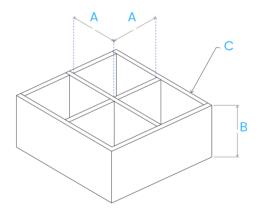

# neoGRID Space 3C

### CLOSED PERIMETER GRID

Space 3C acoustic grid features a 300mm design pattern. Blade height reflects openings both being spaced apart by 300mm.

### SPECIFICATIONS:

Grid opening (A): 300mm (center)

Blade height (B): 300mm

Blade thickness (C): 12mm (select colors ONLY) / 18mm (all colors)

Edge overlap: N/A

P 8 canacoustics

GR-S3C-1224 GR-S3C-2424