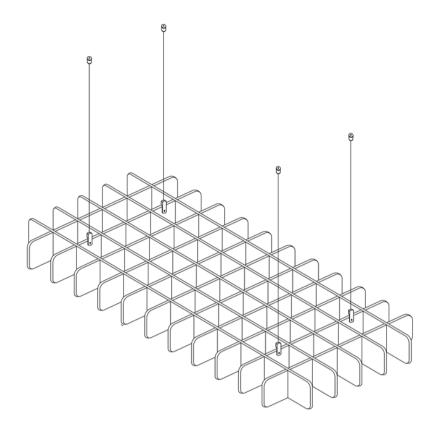

### **DESCRIPTION**

neoGRID acoustic ceiling grids are installed parallel to the ceiling and add depth to your space while absorbing rogue sound waves in the room to create a quieter and more comfortable environment.

Perfectly suited for any office or conference room space or as a focal point above noisy meeting areas. Available in a variety of dimensions and configurations as well as custom fabrication.

### **OPEN PERIMETER GRID**

Space 2 acoustic grid features a 200mm design pattern. Blade height reflects openings both being spaced apart by 200mm.

### **SPECIFICATIONS:**

Grid opening (A): 200mm (center)

Blade height (B): 200mm

Blade thickness ( $^{\circ}$ ): 12mm (select colors ONLY) / 18mm (all

colors)

Edge overlap: 200mm