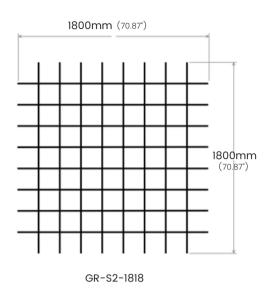

### **OPEN PERIMETER GRID**

Space 2 acoustic grid features a 200mm design pattern. Blade height reflects openings both being spaced apart by 200mm.

### **SPECIFICATIONS:**

Grid opening (A): 200mm (center)

Blade height (B): 200mm

Blade thickness ( $^{\circ}$ ): 12mm (select colors ONLY) / 18mm (all

colors)

Edge overlap: 200mm