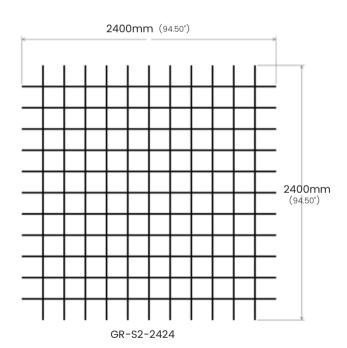

### **OPEN PERIMETER GRID**

Space 2 acoustic grid features a 200mm design pattern. Blade height reflects openings both being spaced apart by 200mm.

### **SPECIFICATIONS:**

Grid opening (A): 200mm (center)

Blade height (B): 200mm

Blade thickness ( $^{\circ}$ ): 12mm (select colors ONLY) / 18mm (all

colors)

Edge overlap: 200mm