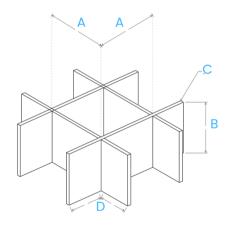

### **SPECIFICATIONS:**

Grid opening (A): 200mm (center)

Blade height (B): 200mm

Blade thickness ( $^{\circ}$ ): 12mm (select colors ONLY) / 18mm (all

colors)

Edge overlap: 200mm

### SPECIFICATIONS:

Grid opening (A): 200mm (center)

Grid height (B): 200mm

Blade thickness (C): 12mm (select colors ONLY) / 18mm (all colors)

Edge overlap: N/A

P 4 canacoustics

### **SPECIFICATIONS:**

Grid opening (A): 300mm (center)

Blade height (B): 300mm

Blade thickness (C): 12mm (select colors ONLY) / 18mm (all colors)

Edge overlap: 150mm / 300mm

### SPECIFICATIONS:

Grid opening (A): 300mm (center)

Blade height (B): 300mm

Blade thickness (C): 12mm (select colors ONLY) / 18mm (all colors)

Edge overlap: N/A

P 8 canacoustics

GR-S3C-1224 GR-S3C-2424