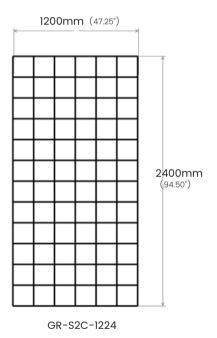

### **CLOSED PERIMETER GRID**

Space 2 acoustic grid features a 200mm design pattern. Blade height reflects openings both being spaced apart by 200mm.

### SPECIFICATIONS:

Grid opening (A): 200mm (center)

Grid height (B): 200mm

Blade thickness (C): 12mm (select colors ONLY) / 18mm (all colors)

Edge overlap: N/A

P 4 canacoustics

## neoGRID Space 2C