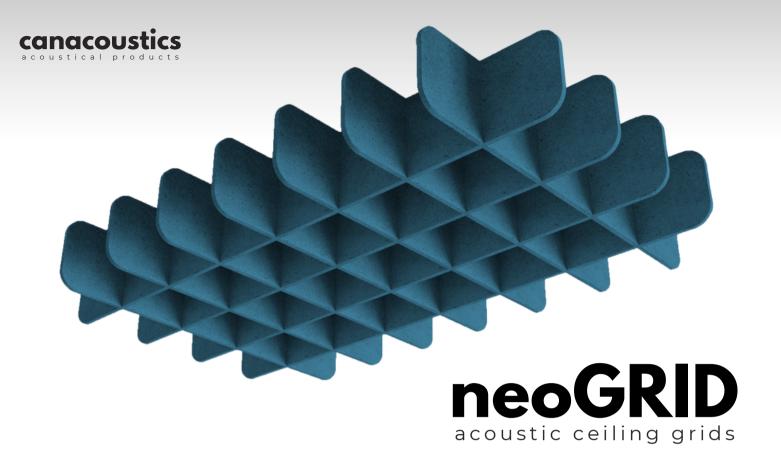

### **DESCRIPTION**

neoGRID acoustic ceiling grids are installed parallel to the ceiling and add depth to your space while absorbing rogue sound waves in the room to create a quieter and more comfortable environment.

Perfectly suited for any office or conference room space or as a focal point above noisy meeting areas. Available in a variety of dimensions and configurations as well as custom fabrication.