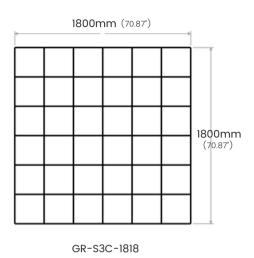

# neoGRID Space 3C

### CLOSED PERIMETER GRID

Space 3C acoustic grid features a 300mm design pattern. Blade height reflects openings both being spaced apart by 300mm.

### SPECIFICATIONS:

Grid opening (A): 300mm (center)

Blade height (B): 300mm

Blade thickness (C): 12mm (select colors ONLY) / 18mm (all colors)

Edge overlap: N/A

P 8 canacoustics

GR-S3C-1224 GR-S3C-2424