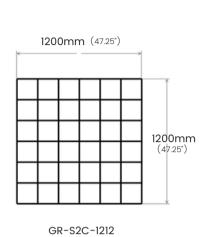

### **CLOSED PERIMETER GRID**

Space 2 acoustic grid features a 200mm design pattern. Blade height reflects openings both being spaced apart by 200mm.

### SPECIFICATIONS:

Grid opening (A): 200mm (center)

Grid height (B): 200mm

Blade thickness (C): 12mm (select colors ONLY) / 18mm (all colors)

Edge overlap: N/A

P 4 canacoustics

## neoGRID Space 2C